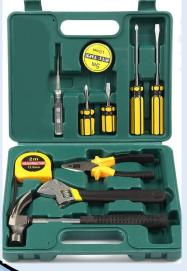

MULTIPLY

At the end of the session you will take home a basic tool kit containing items similar to these.

Please book your place by completing the booking form. For further information please e-mail Monica Harding mharding@aylshamhigh.norfolk.sch.uk or text 07780887348.